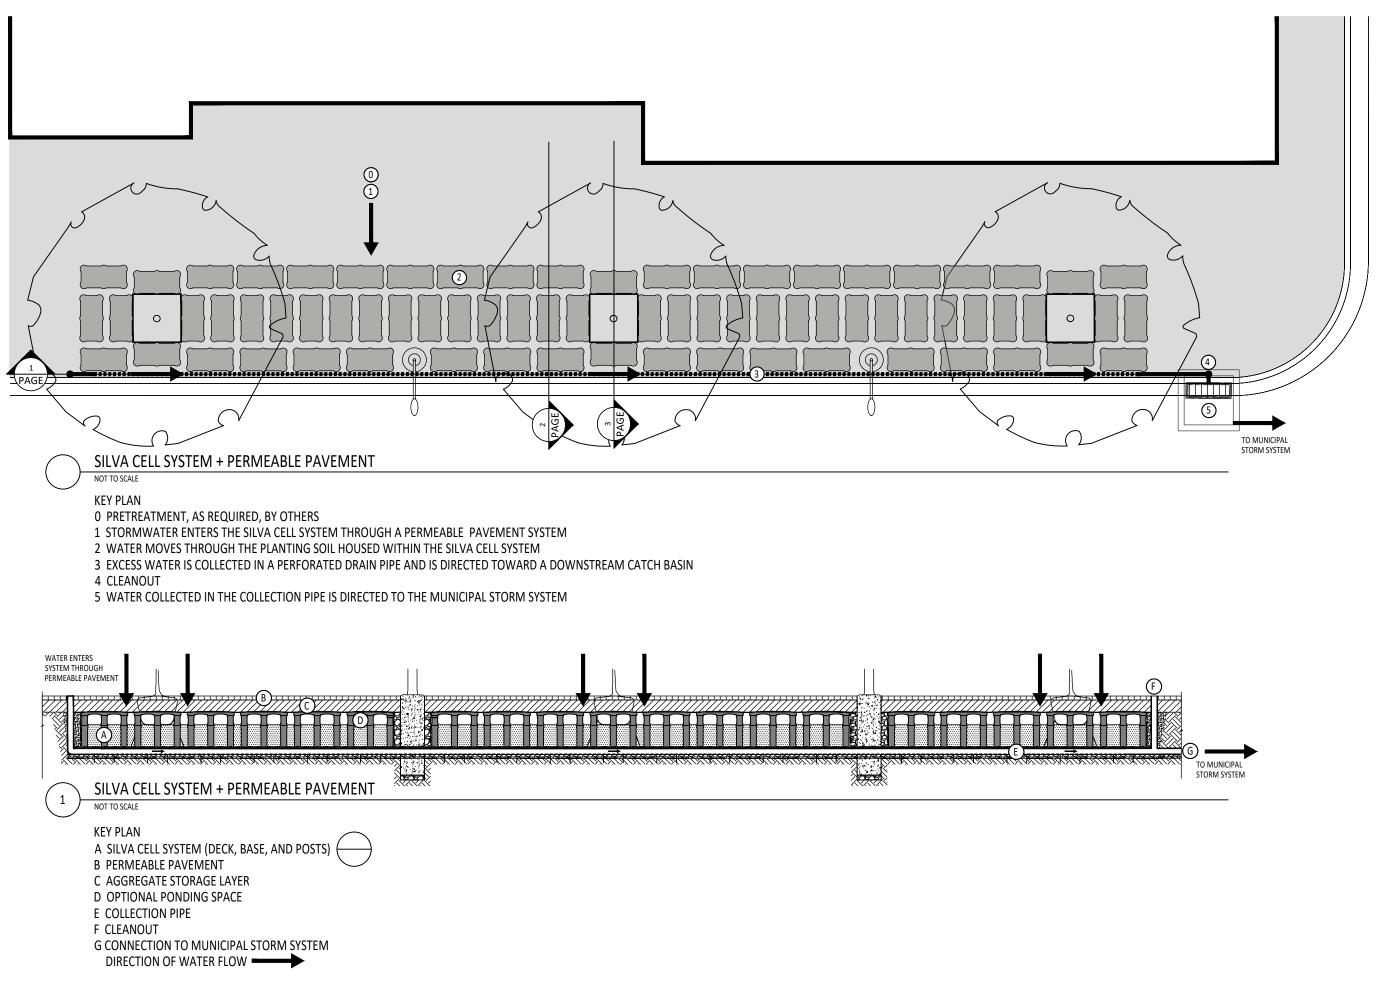

DeepRoot Green Infrastructure www.deeproot.com

> T 415 781 9700 F 415 781 0191

> > SILVA CELL SYSTEM PERMEABLE PAVEMENT PAGE 1 OF 2

NOT TO SCALE - FEET PERMEABLE PAVEMENT - 1 OF 2

## SILVA CELL SYSTEM + PERMEABLE PAVEMENT

NOT TO SCALE

2

A SILVA CELL SYSTEM (DECK, BASE, AND POSTS)

- B PERMEABLE PAVEMENT
- C AGGREGATE STORAGE LAYER
- D OPTIONAL PONDING SPACE
- E COLLECTION PIPE
- F CONNECTION TO MUNICIPAL STORM SYSTEM DIRECTION OF WATER FLOW

DeepRoot Green Infrastructure www.deeproot.com

> T 415 781 9700 F 415 781 0191

> > SILVA CELL SYSTEM PERMEABLE PAVEMENT PAGE 2 OF 2

🛱 deeproot

DeepRoot Green Infrastructure www.deeproot.com

> T 415 781 9700 F 415 781 0191