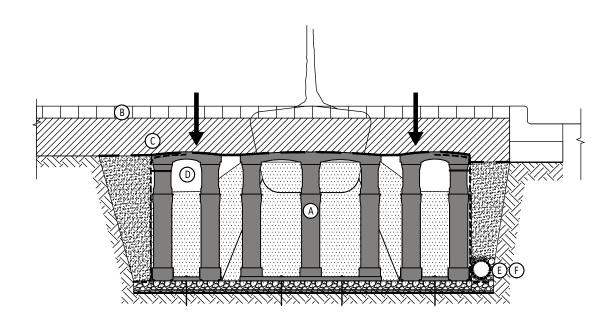

## SILVA CELL SYSTEM + PERMEABLE PAVEMENT

NOT TO SCALE

2

A SILVA CELL SYSTEM (DECK, BASE, AND POSTS)

- B PERMEABLE PAVEMENT
- C AGGREGATE STORAGE LAYER
- D OPTIONAL PONDING SPACE
- E COLLECTION PIPE
- F CONNECTION TO MUNICIPAL STORM SYSTEM DIRECTION OF WATER FLOW