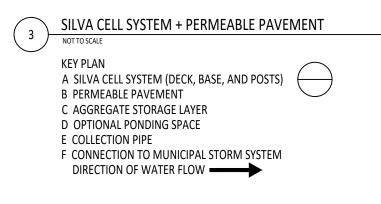

## SILVA CELL SYSTEM + PERMEABLE PAVEMENT

NOT TO SCALE

2

A SILVA CELL SYSTEM (DECK, BASE, AND POSTS)

- B PERMEABLE PAVEMENT
- C AGGREGATE STORAGE LAYER
- D OPTIONAL PONDING SPACE
- E COLLECTION PIPE
- F CONNECTION TO MUNICIPAL STORM SYSTEM DIRECTION OF WATER FLOW