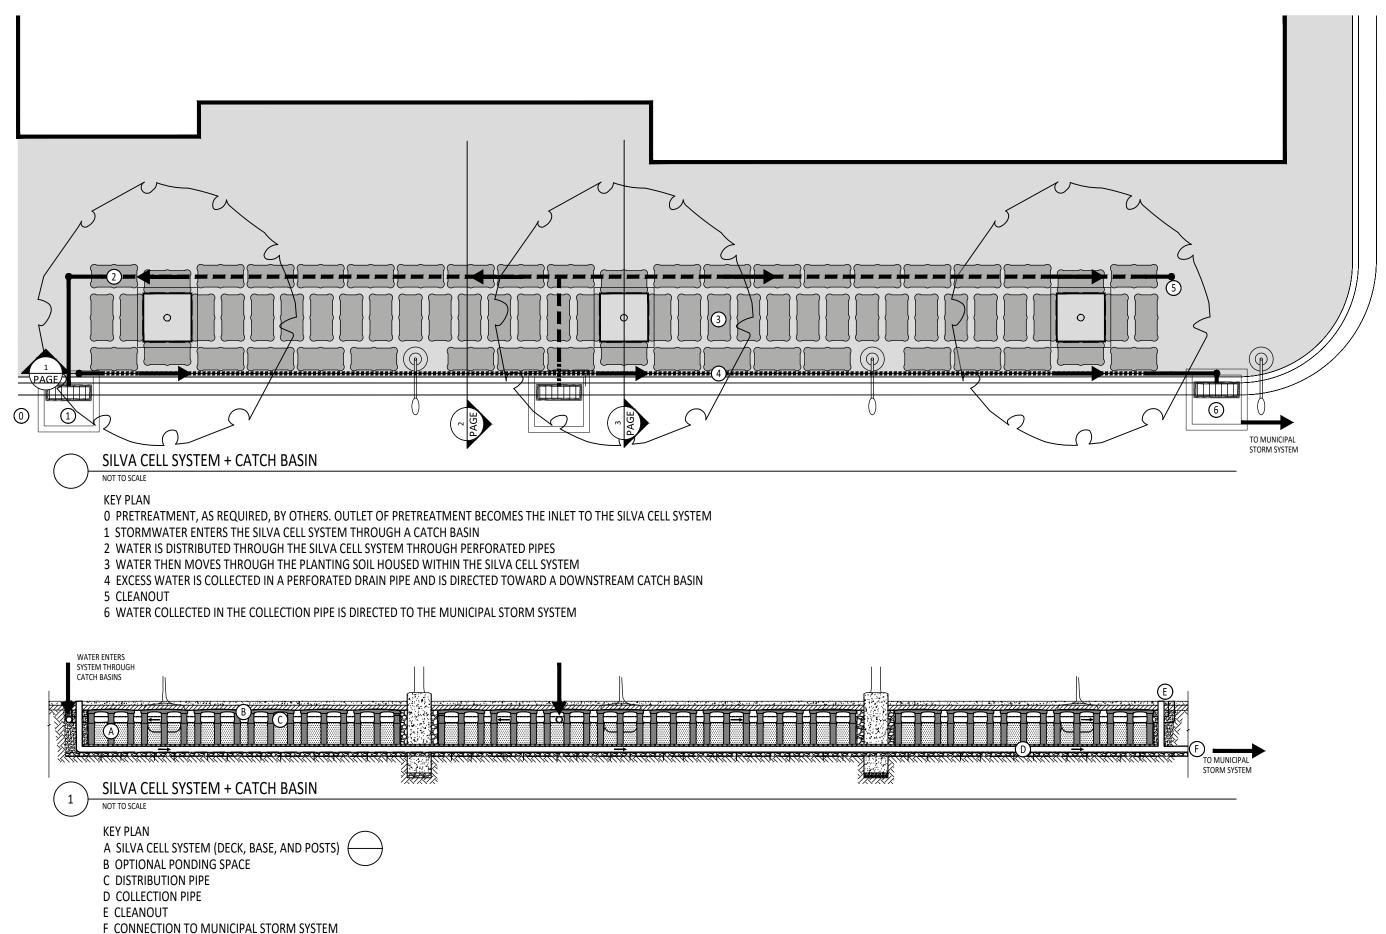

> > SILVA CELL SYSTEM TRENCH DRAIN PAGE 1 OF 2

> > > NOT TO SCALE - FEET TRENCH DRAIN - 1 OF 2

- E COLLECTION PIPE
- F CONNECTION TO MUNICIPAL STORM SYSTEM DIRECTION OF WATER FLOW

DeepRoot Green Infrastructure www.deeproot.com