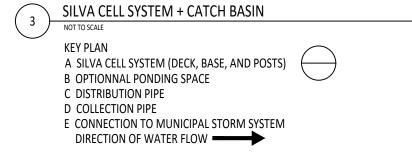

| ()         | SILVA CELL SYSTEM + CATCH BASIN                |
|------------|------------------------------------------------|
| $\bigcirc$ | NOT TO SCALE                                   |
|            | KEY PLAN                                       |
|            | A SILVA CELL SYSTEM (DECK, BASE, AND POSTS) () |
|            | B CATCH BASIN                                  |
|            | C OPTIONAL PONDING SPACE                       |
|            | D DISTRIBUTION PIPE                            |
|            | E COLLECTION PIPE                              |
|            | F CONNECTION TO MUNICIPAL STORM SYSTEM         |
|            | DIRECTION OF WATER FLOW                        |