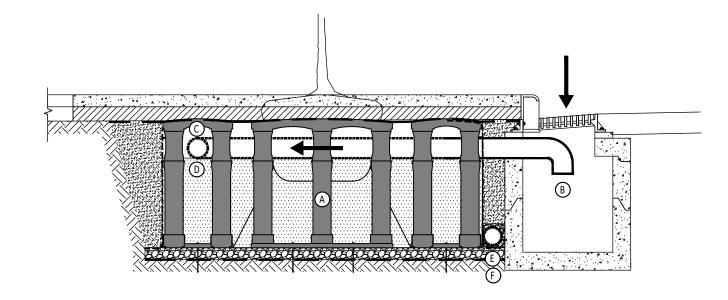

> > SILVA CELL SYSTEM TRENCH DRAIN PAGE 1 OF 2

> > > NOT TO SCALE - FEET TRENCH DRAIN - 1 OF 2

- E COLLECTION PIPE
- F CONNECTION TO MUNICIPAL STORM SYSTEM DIRECTION OF WATER FLOW

DeepRoot Green Infrastructure www.deeproot.com