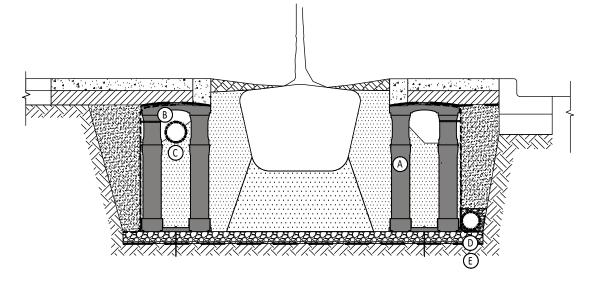

> > SILVA CELL SYSTEM TRENCH DRAIN PAGE 1 OF 2

> > > NOT TO SCALE - FEET TRENCH DRAIN - 1 OF 2

- E COLLECTION PIPE
- F CONNECTION TO MUNICIPAL STORM SYSTEM DIRECTION OF WATER FLOW

DeepRoot Green Infrastructure www.deeproot.com