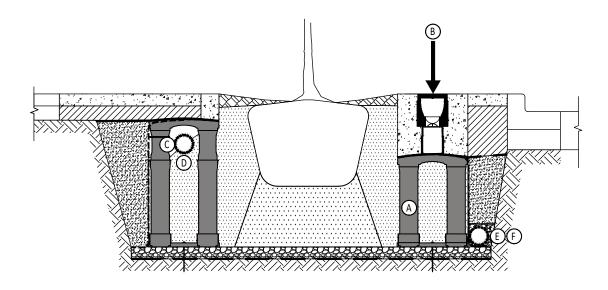

| ()         | SILVA CELL SYSTEM + CATCH BASIN                |
|------------|------------------------------------------------|
| $\bigcirc$ | NOT TO SCALE                                   |
|            | KEY PLAN                                       |
|            | A SILVA CELL SYSTEM (DECK, BASE, AND POSTS) () |
|            | B CATCH BASIN                                  |
|            | C OPTIONAL PONDING SPACE                       |
|            | D DISTRIBUTION PIPE                            |
|            | E COLLECTION PIPE                              |
|            | F CONNECTION TO MUNICIPAL STORM SYSTEM         |
|            | DIRECTION OF WATER FLOW                        |