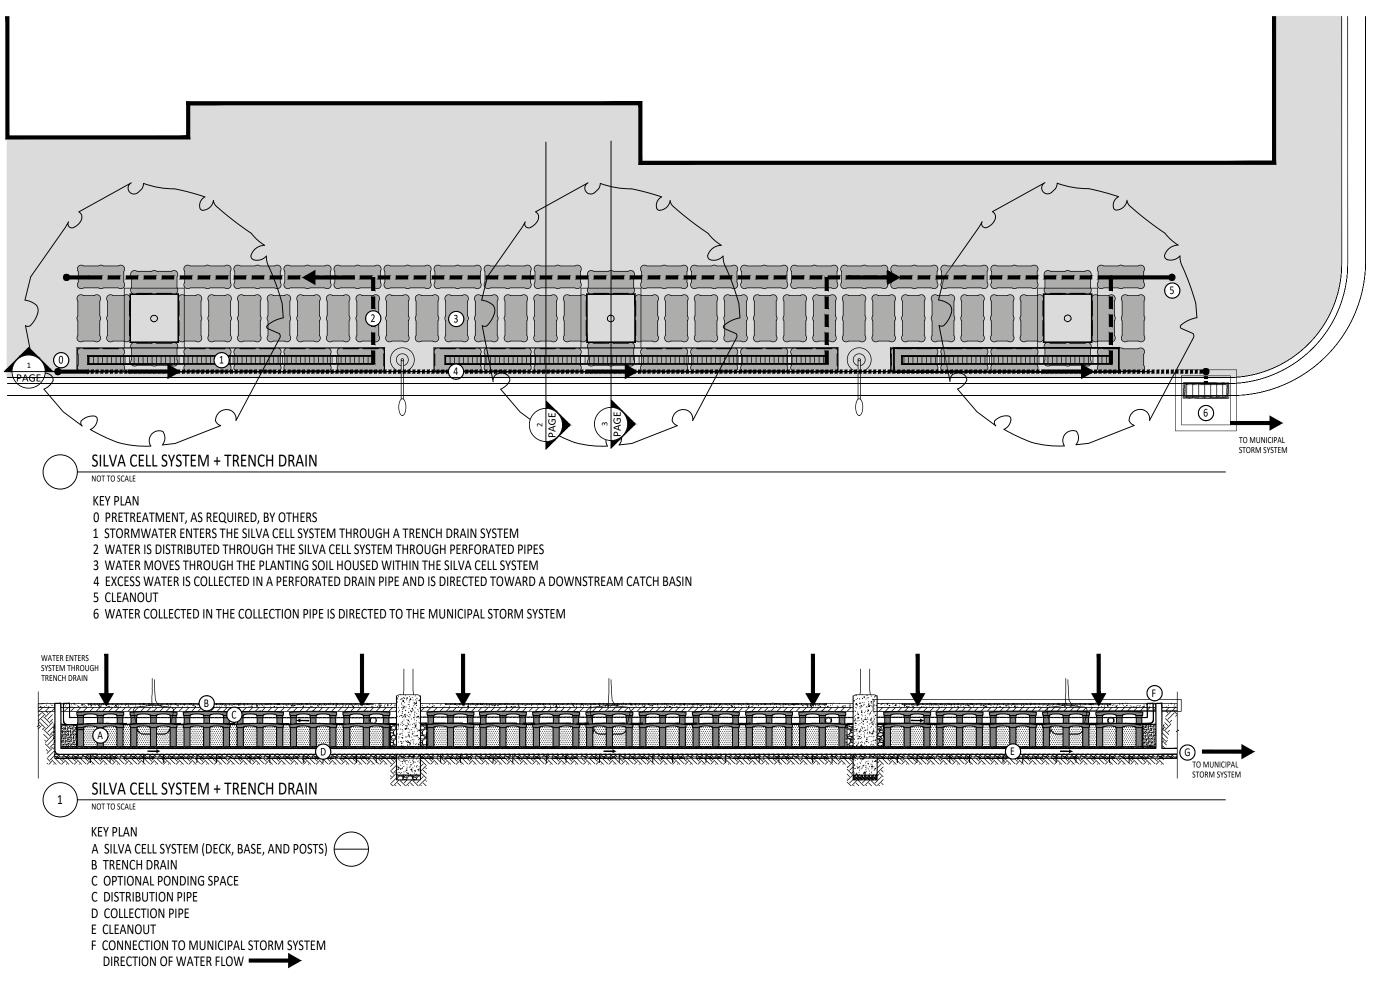

> > SILVA CELL SYSTEM TRENCH DRAIN PAGE 1 OF 2

> > > NOT TO SCALE - FEET TRENCH DRAIN - 1 OF 2

- E COLLECTION PIPE
- F CONNECTION TO MUNICIPAL STORM SYSTEM DIRECTION OF WATER FLOW

DeepRoot Green Infrastructure www.deeproot.com