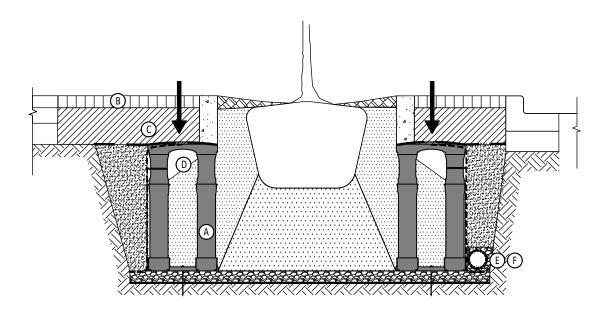

## SILVA CELL SYSTEM + PERMEABLE PAVEMENT

NOT TO SCALE

2

A SILVA CELL SYSTEM (DECK, BASE, AND POSTS)

- B PERMEABLE PAVEMENT
- C AGGREGATE STORAGE LAYER
- D OPTIONAL PONDING SPACE
- E COLLECTION PIPE
- F CONNECTION TO MUNICIPAL STORM SYSTEM DIRECTION OF WATER FLOW