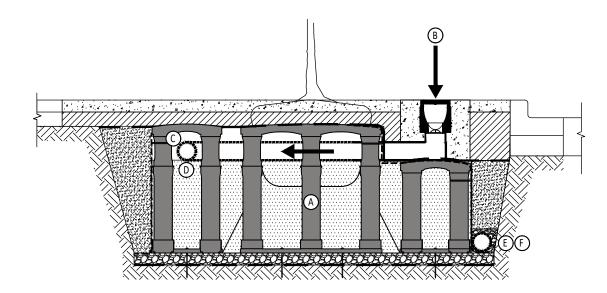

> > SILVA CELL SYSTEM TRENCH DRAIN PAGE 1 OF 2

> > > NOT TO SCALE - FEET TRENCH DRAIN - 1 OF 2

- E COLLECTION PIPE
- F CONNECTION TO MUNICIPAL STORM SYSTEM DIRECTION OF WATER FLOW

DeepRoot Green Infrastructure www.deeproot.com