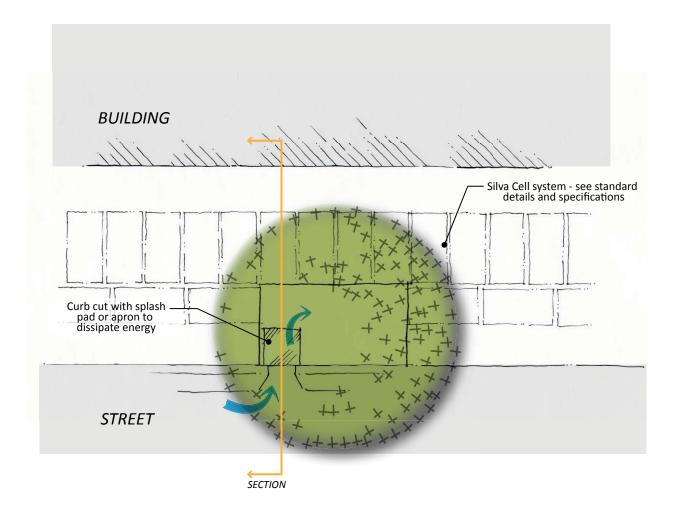

Stormwater and the Silva Cell System

Curb Cut Schematic

Updated 2/15/2011

Stormwater shall be pre-treated as needed prior to distribution through the Silva Cell system.

Please refer to the Silva Cell standard details and specifications for more information.

Updated 2/15/2011

Stormwater and the Silva Cell System

Curb Cut Schematic