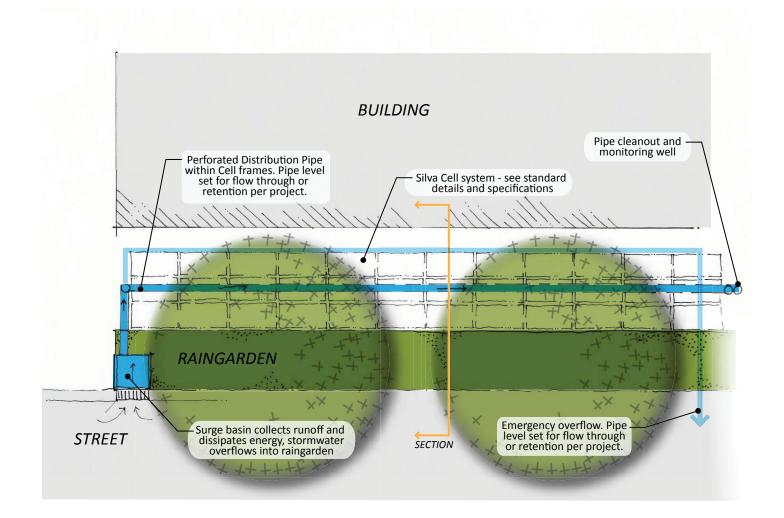

Please refer to the Silva Cell standard details and specifications for more information.

Stormwater and the Silva Cell System

Raingarden Schematic

Updated 2/15/2011

Stormwater shall be pre-treated as needed prior to distribution through the Silva Cell system.

Please refer to the Silva Cell standard details and specifications for more information.

Updated 2/15/2011

Stormwater and the Silva Cell System

Raingarden Schematic

Stormwater shall be pre-treated as needed prior to distribution through the Silva Cell system.