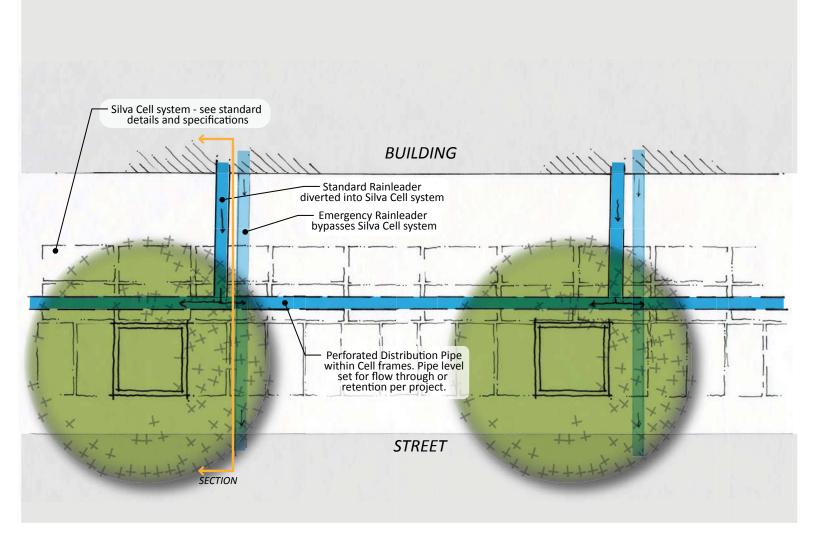

Please refer to the Silva Cell standard details and specifications for more information.

Stormwater and the Silva Cell System

Rainleader Schematic

Updated 2/15/2011

Stormwater shall be pre-treated as needed prior to distribution through the Silva Cell system.

Please refer to the Silva Cell standard details and specifications for more information.

Updated 2/15/2011

Stormwater and the Silva Cell System Rainleader Schematic

Stormwater and the Silva Cell System

Catch Basin Schematic