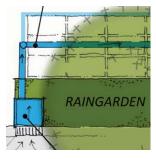

## Stormwater and the Silva Cell System **SCHEMATICS**

Raingarden Schematic -Section View Plan View

**Rainleader** Schematic -Section View Plan View

**Curb Cut** Schematic -Section View Plan View

Stormwater shall be pre-treated as needed prior to distribution through the Silva Cell system.

Please refer to the Silva Cell standard details and specifications for more information.

Stormwater and the Silva Cell System

Raingarden Schematic

Updated 2/15/2011

Stormwater shall be pre-treated as needed prior to distribution through the Silva Cell system.

Please refer to the Silva Cell standard details and specifications for more information.

Updated 2/15/2011

Stormwater and the Silva Cell System

Raingarden Schematic

Stormwater shall be pre-treated as needed prior to distribution through the Silva Cell system.