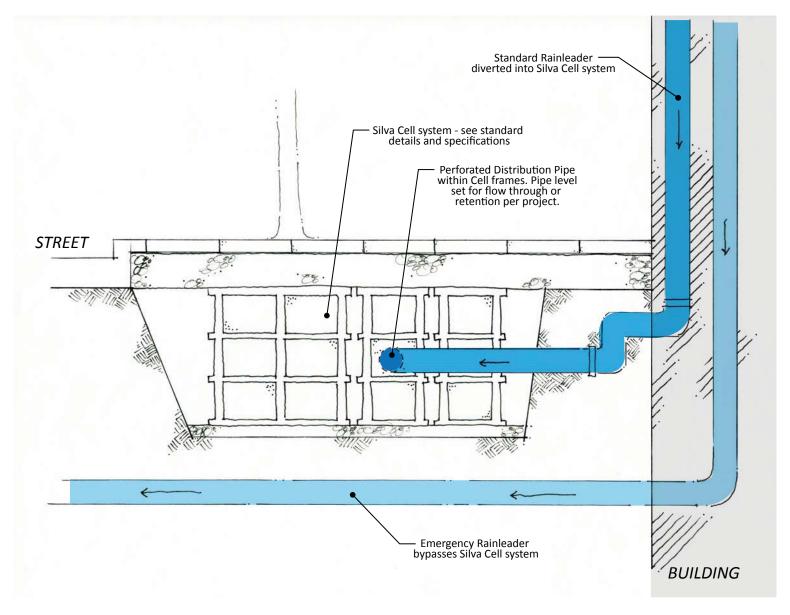

Please refer to the Silva Cell standard details and specifications for more information.

Stormwater and the Silva Cell System

Rainleader Schematic

Updated 2/15/2011

Stormwater shall be pre-treated as needed prior to distribution through the Silva Cell system.

Please refer to the Silva Cell standard details and specifications for more information.

Updated 2/15/2011

Stormwater and the Silva Cell System Rainleader Schematic

Stormwater and the Silva Cell System

Catch Basin Schematic