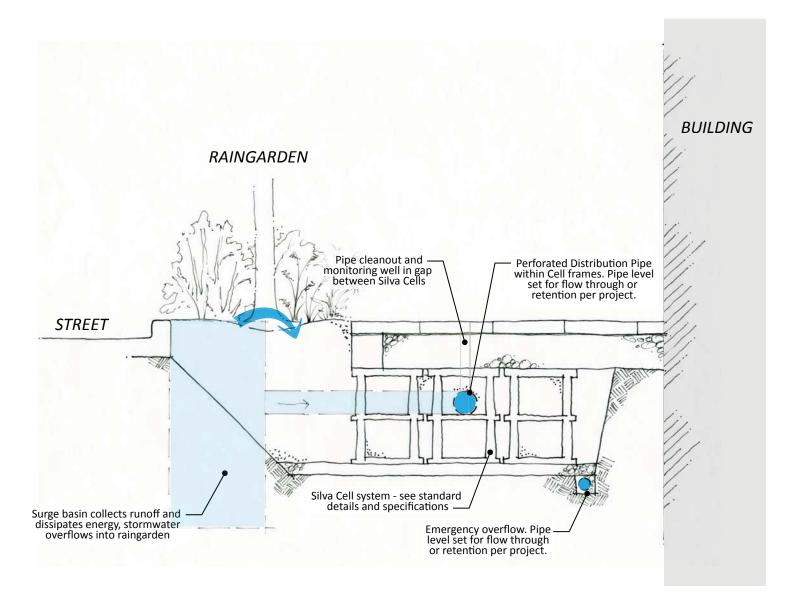

## Stormwater and the Silva Cell System **SCHEMATICS**

Raingarden Schematic -Section View Plan View

**Rainleader** Schematic -Section View Plan View

**Curb Cut** Schematic -Section View Plan View

Stormwater shall be pre-treated as needed prior to distribution through the Silva Cell system.

Please refer to the Silva Cell standard details and specifications for more information.

Stormwater and the Silva Cell System

Raingarden Schematic

Updated 2/15/2011

Stormwater shall be pre-treated as needed prior to distribution through the Silva Cell system.

Please refer to the Silva Cell standard details and specifications for more information.

Updated 2/15/2011

Stormwater and the Silva Cell System

Raingarden Schematic

Stormwater shall be pre-treated as needed prior to distribution through the Silva Cell system.