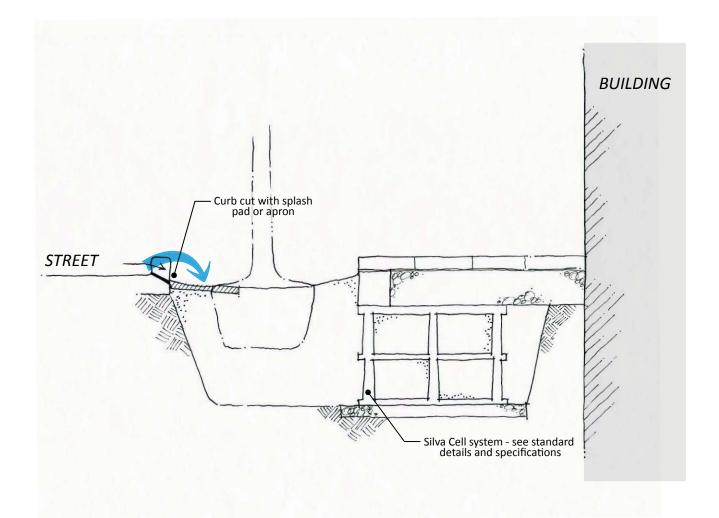

Stormwater and the Silva Cell System

Curb Cut Schematic

Updated 2/15/2011

Stormwater shall be pre-treated as needed prior to distribution through the Silva Cell system.

Please refer to the Silva Cell standard details and specifications for more information.

Updated 2/15/2011

Stormwater and the Silva Cell System

Curb Cut Schematic