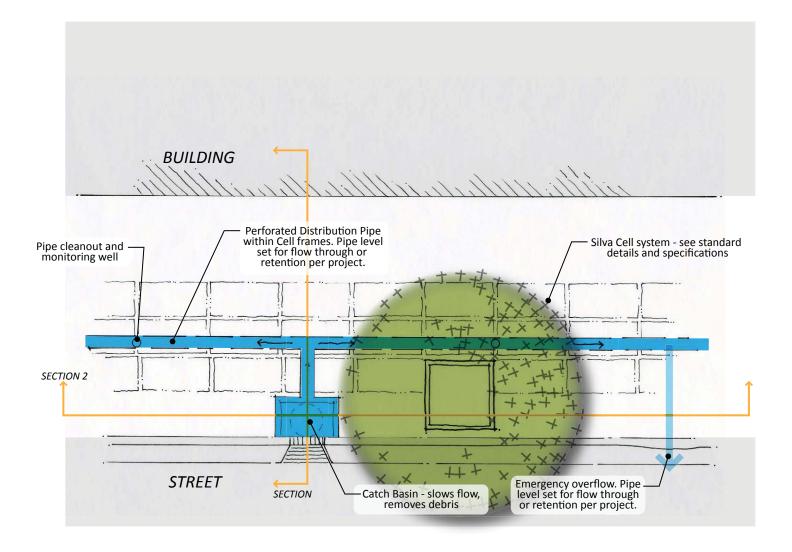

Updated 2/15/2011

**Urban Solutions** 

Stormwater shall be pre-treated as needed prior to distribution through the Silva Cell system.

Please refer to the Silva Cell standard details and specifications for more information.

Updated 2/15/2011

Stormwater and the Silva Cell System

Catch Basin Schematic

Stormwater shall be pre-treated as needed prior to distribution through the Silva Cell system.

Please refer to the Silva Cell standard details and specifications for more information.